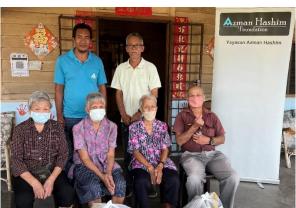

The recipients are Rumah Sejahtera Orang Tua Bentong (24 residents), Rumah Sejahtera Orang Tua Sg Lui (4 residents), Rumah Sejahtera Orang Tua Sg Ruan (12 residents) and Rumah Sejahtera Orang Tua Sempalit Raub (8 residents).

The organisation, in its commitment to supporting the elderly community, recognised the importance of providing basic necessities to those in need during this festive season. The food supplies, consisting of staple items such as rice, cooking oil, and canned goods were distributed to the homes in Bentong and Raub, bringing joy and happiness to the elderly residents during this special time of year.

The homes received the supplies with gratitude, expressing their appreciation for the donation and the thoughtfulness of YAH in providing for those in need.

"We are truly grateful for this donation from YAH," said an elderly resident of one of the homes. "It means a lot to the residents and brings a lot of happiness and comfort to us during this festive season."