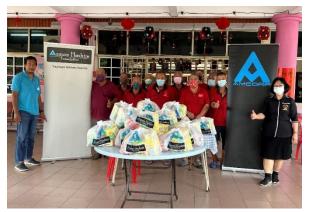

## **Contribution to Rumah Sejahtera Orang Tua**

**KUALA LUMPUR**: Yayasan Azman Hashim ("YAH"), a charitable organisation founded by Tan Sri Azman Hashim, donated essential food supplies to four old folks homes in Bentong and Raub, Pahang in celebration of the Chinese New Year.

The organisation, in its commitment to supporting the elderly community, recognised the importance of providing basic necessities to those in need during this festive season. The food supplies, consisting of staple items such as rice, cooking oil, and canned goods were distributed to the homes in Bentong and Raub, bringing joy and happiness to the elderly residents during this special time of year.

The supplies were distributed by the staff of Amcorp Perting 6MW Mini Hydro Power Plant and Amcorp Liang 2x10MW Mini Hydro Power Plant in Pahang. "YAH is proud to continue its tradition of giving back to the community during the Chinese New Year," said Tan Sri Azman Hashim. "We understand that many of the elderly in our community are in need of assistance and it is our duty to support them in any way we can. This small act of kindness is just one of the ways we hope to bring a smile to their faces during this special time of year."