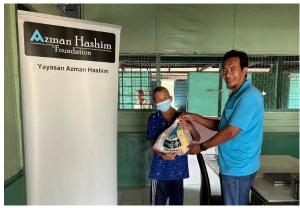

The organisation, in its commitment to supporting the elderly community, recognised the importance of providing basic necessities to those in need during this festive season. The food supplies, consisting of staple items such as rice, cooking oil, and canned goods were distributed to the homes in Bentong and Raub, bringing joy and happiness to the elderly residents during this special time of year.

The supplies were distributed by the staff of Amcorp Perting 6MW Mini Hydro Power Plant and Amcorp Liang 2x10MW Mini Hydro Power Plant in Pahang. "YAH is proud to continue its tradition of giving back to the community during the Chinese New Year," said Tan Sri Azman Hashim. "We understand that many of the elderly in our community are in need of assistance and it is our duty to support them in any way we can. This small act of kindness is just one of the ways we hope to bring a smile to their faces during this special time of year."