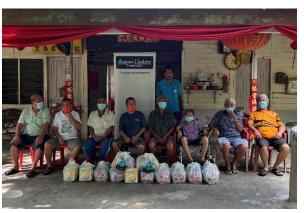

The recipients are Rumah Sejahtera Orang Tua Bentong (24 residents), Rumah Sejahtera Orang Tua Sg Lui (4 residents), Rumah Sejahtera Orang Tua Sg Ruan (12 residents) and Rumah Sejahtera Orang Tua Sempalit Raub (8 residents).

The organisation, in its commitment to supporting the elderly community, recognised the importance of providing basic necessities to those in need during this festive season. The food supplies, consisting of staple items such as rice, cooking oil, and canned goods were distributed to the homes in Bentong and Raub, bringing joy and happiness to the elderly residents during this special time of year.

The homes received the supplies with gratitude, expressing their appreciation for the donation and the thoughtfulness of YAH in providing for those in need.

"We are truly grateful for this donation from YAH," said an elderly resident of one of the homes. "It means a lot to the residents and brings a lot of happiness and comfort to us during this festive season."